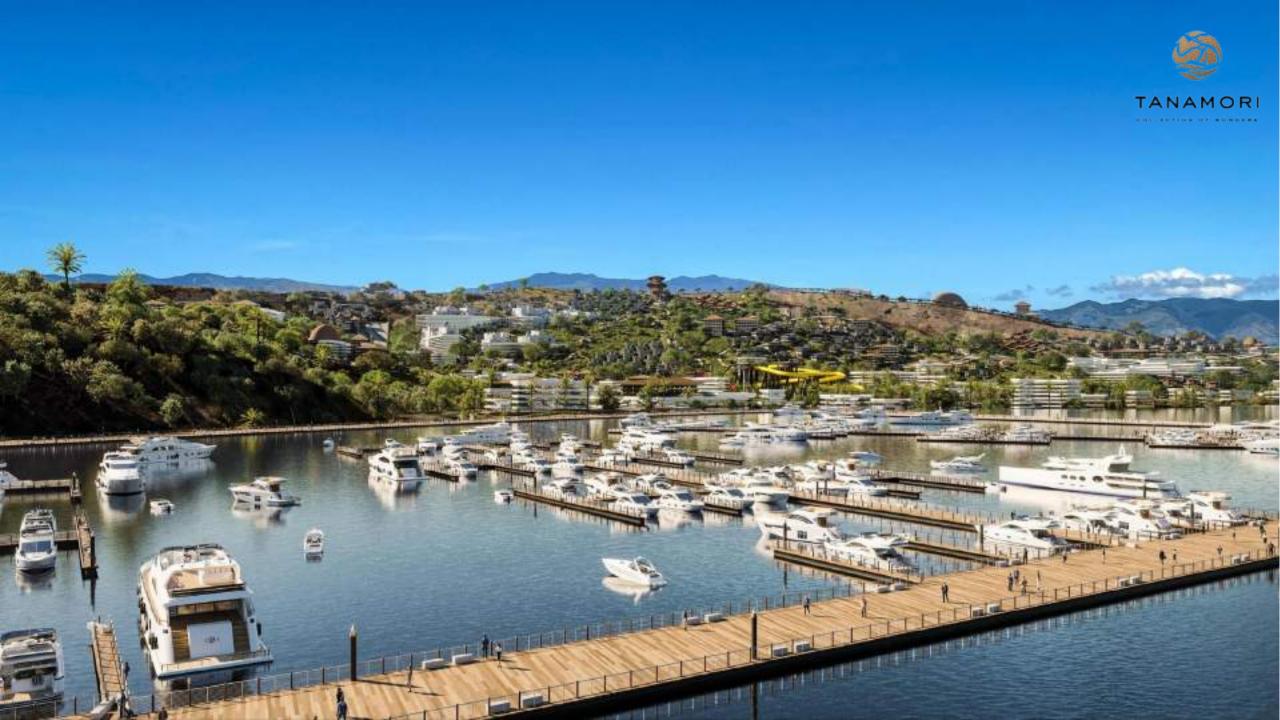

#### 1. Marina

- a. Breakwater scenery point
- b. Breakwater
- c. Yacht 100 berth
- d. Superyacht 6 berth
- e. Yacht club