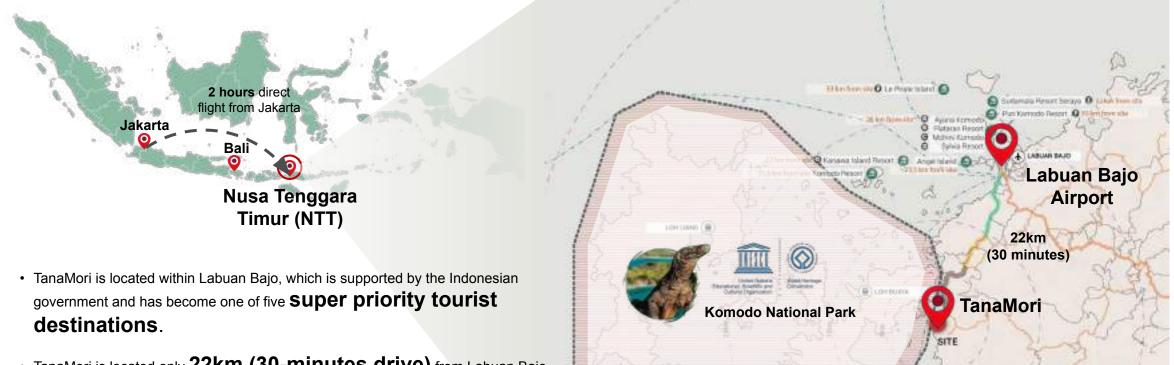

## Tanamori is strategically located within the range of one of UNESCO World Heritage sites, Komodo Island

- TanaMori is located only 22km (30-minutes drive) from Labuan Bajo airport
- TanaMori has a **beautiful beachfront** directly facing to Rinca Island
- TanaMori **Greatly benefited** by the existence of Labuan Bajo popular point of interests in Komodo National Park