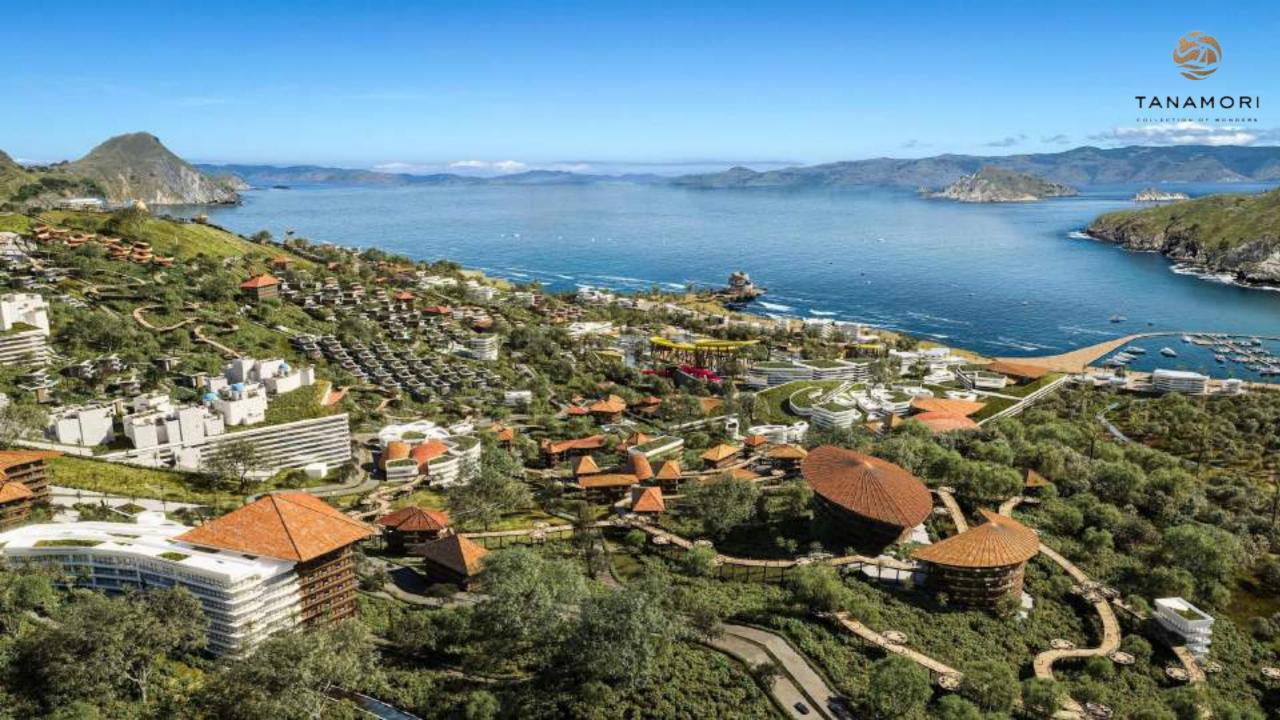

## Tanamori is strategically located within the range of one of UNESCO World Heritage sites, Komodo Island

- TanaMori is located only 22km (30-minutes drive) from Labuan Bajo airport
- TanaMori has a **beautiful beachfront** directly facing to Rinca Island
- TanaMori **Greatly benefited** by the existence of Labuan Bajo popular point of interests in Komodo National Park

### **Attraction and Facilities Development**