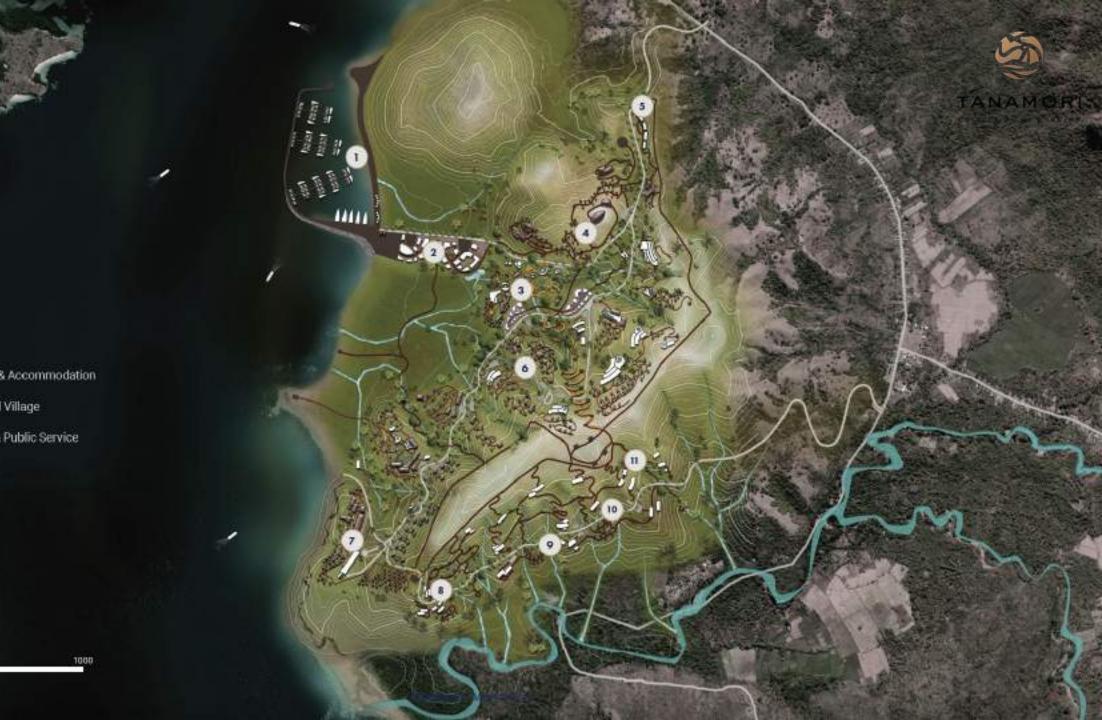

### Legends

Marina 1 Seaside Commercial 2 Wildlife, Theme Park, & Accommodation 3 Tourist Center & Retail Village 4 Estate Management & Public Service Hotel & Resort Villa 6 MICE 7 Health & Wellbeing 8 Retail Park 9 EduCity 10 Peak Trail n Den 100 200 300 500