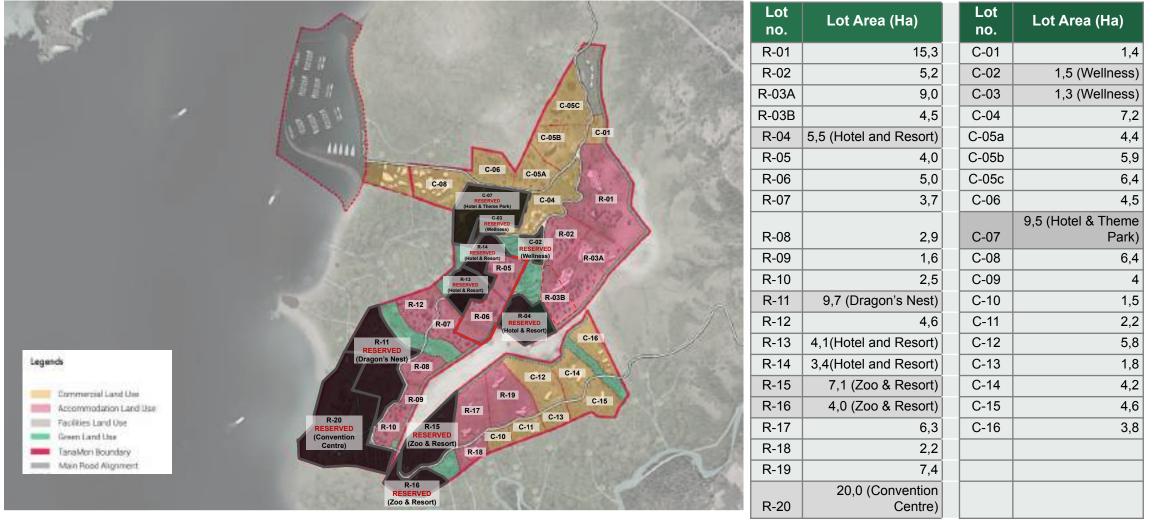

ment Opportunity**

## **Investment Opportunity**

### **Attraction and Facilities Development**



#### 1. Marina

- a. Breakwater scenery point
- b. Breakwater
- c. Yacht 100 berth
- d. Superyacht 6 berth
- e. Yacht club



#### 4. Theme Park

- a. Outdoor amphitheatre
- b. Science exhibitionc. Shops + rooftop deck
- d. Rooftop Activity
- e. Elevated walkway



#### 2. Marine World

a. Beach Club & RDEb. R & D, Auditorium & Exhibition area



#### 3. Wildlife R&D and Visitor Centre

- a. Research Centre & Indoor exhibition area
- b. Connecting Plaza
- c. Visitor Centre
- d. Elevated walk & outdoor viewing area



### 5. Edu City

- a. Techno Park
- b. Data Centre



#### 6. Wellness Center

- a. General medical
- b. Beauty clinic



## 

## **Investment Opportunity**

Land Availability





## **Thank You**

This document is prepared by PT Tanamori Makmur Indonesia, a cooperation of Triniti Land & Flores Prosperindo