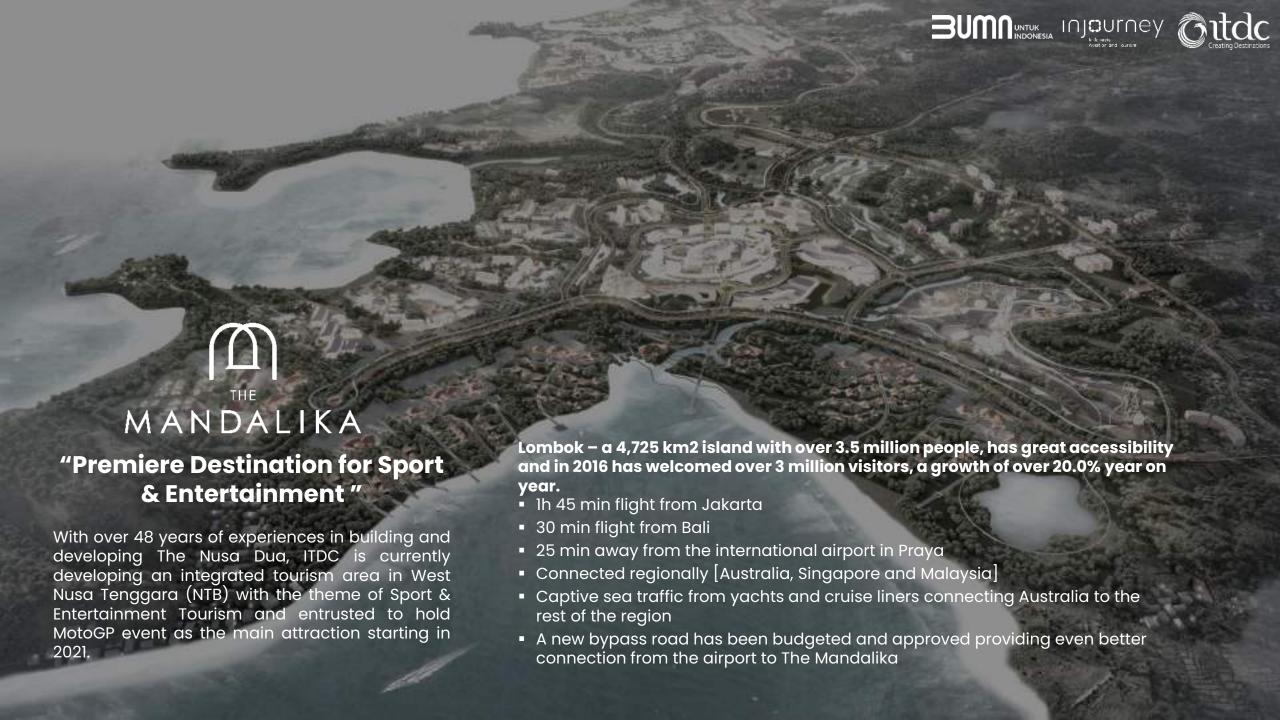

#### **GROWING EMERGING DESTINATION**

#### A GROWING **INTERNATIONAL DESTINATION**

2 hours – Australia 2 hours - Malaysia 2 hours – Singapore 17 hours – UK

15-18 hours – Europe