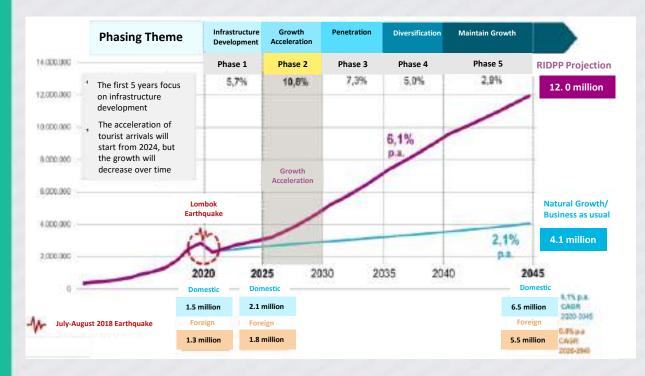

#### **LOMBOK TOURISM PROFILE**

The Integrated Tourism Masterplan Lombok projects that the number of tourists visiting Lombok Island in 2045 will reach 12 million people consisting of the following: