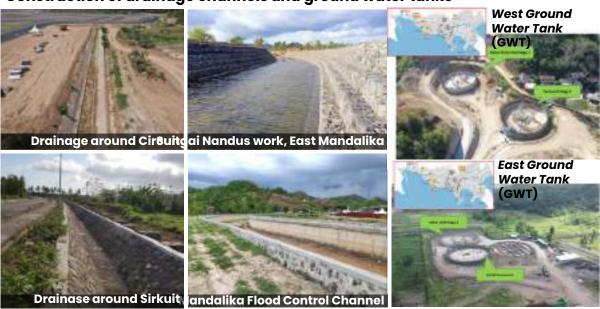

Bima



Batik air

2x Jakarta

3x Bima

2x Denpasar

2x Sumbawa

1x Labuan Bajo

2x Kuala Lumpur 2x Singapore 1x Perth



#### **LOMBOK TOURISM PROFILE**

The Integrated Tourism Masterplan Lombok projects that the number of tourists visiting Lombok Island in 2045 will reach 12 million people consisting of the following:





#### Origin Profile of Foreign Tourist



Based on 2019 data, around 47% of the 1.4 million foreign tourists came from Europe, followed by foreign tourists from Asia-Pacific (26%), America (14%), and ASEAN (13%).



**Domestic Tourist** by Age (2019)

Source: Tourism Ministry, 2019



# INFRASTRUCTURE & UTILITIES







#### Construction of BIL bypass and widening of the Kuta-Keruak road to support the



#### Construction of drainage channels and ground water tanks



#### The construction of access road is targeted for completion in 2023



#### **Facilities**





# CURRENT

### DEVELOPMENT









#### **CURRENT DEVELOPMENT**



#### Pullman Mandalika Beach Resort













#### Mandalika Beach Club









#### Mandalika Retail Village



#### **Food Gallery**



#### **Boutique Villa at WG5**







#### Podium by SIWA







# FUTURE

### DEVELOPMENT







#### **Golf District**







#### Theme Park



#### **MICE Area**









#### **Mangrove Area**









#### **Amenity Core**



WEST AMENITY CORE



EAST AMENITY CORE, MANGROVE AREA, THE SANCTUARY







# COMMERCIAL

TERMS &

SEZ INCENTIVES







# SPECIAL ECONOMIC ZONE INCENTIVES & COMMERCIAL TERMS



Corporate
Income Tax (Pph
Badan)
Exemptions or
Reductions

Import Duty
Exempti