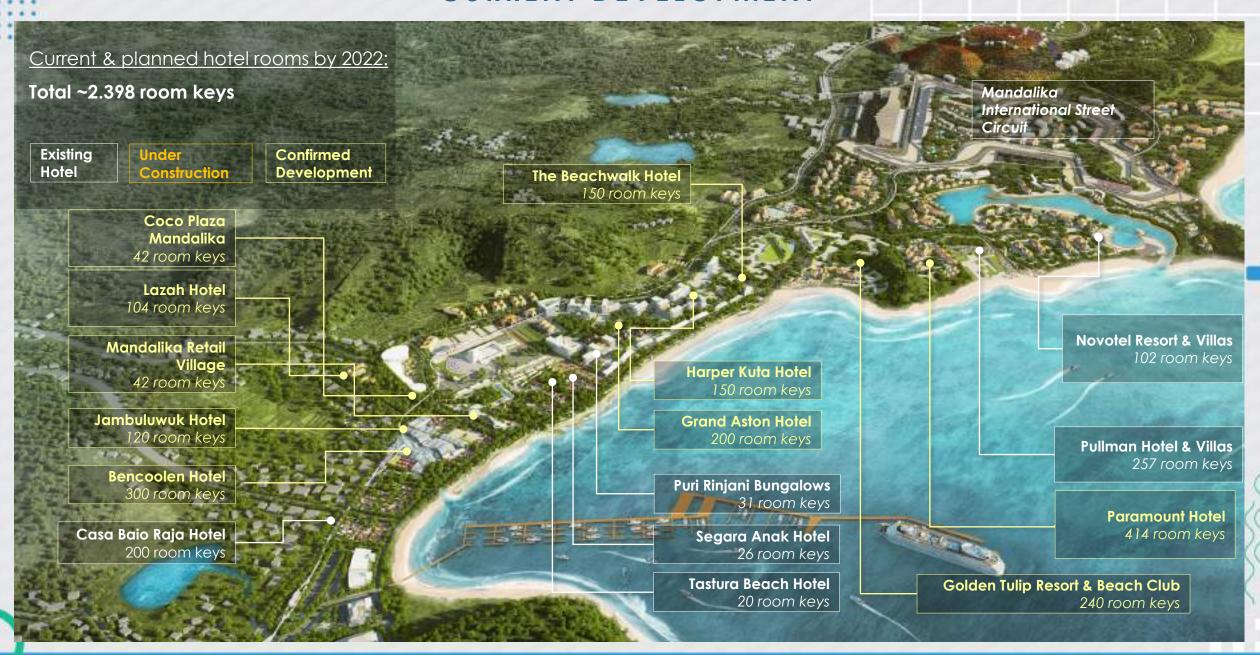

ed Tourism Masterplan Lombok projects that the number of tourists visiting Lombok Island in 2045 will reach 12 million people consisting of the following:





#### Origin Profile of Foreign Tourist



Based on 2019 data, around 47% of the 1.4 million foreign tourists came from Europe, followed by foreign tourists from Asia-Pacific (26%), America (14%), and ASEAN (13%).



**Domestic Tourist** by Age (2019)

Source: Tourism Ministry, 2019



# INFRASTRUCTURE & UTILITIES







#### Construction of BIL bypass and widening of the Kuta-Keruak road to support the



#### Construction of drainage channels and ground water tanks



#### The construction of access road is targeted for completion in 2023



#### **Facilities**





# CURRENT

### DEVELOPMENT









#### **CURRENT DEVELOPMENT**



#### Pullman Mandalika Beach Resort













#### Mandalika Beach Club









#### Mandalika Retail Village



#### **Food Gallery**



#### **Boutique Villa at WG5**







#### Podium by SIWA







# FUTURE

### DEVELOPMENT







#### **Golf District**







#### Theme Park



#### **MICE Area**









#### **Mangrove Area**









#### **Amenity Core**



WEST AMENITY CORE



EAST AMENITY CORE, MANGROVE AREA, THE SANCTUARY







# COMMERCIAL

TERMS &

SEZ INCENTIVES







# SPECIAL ECONOMIC ZONE INCENTIVES & COMMERCIAL TERMS



Corporate
Income Tax (Pph
Badan)
Exemptions or
Reductions

Import Duty
Exemptions for
Consumable
Goods

Dividend Tax capped at 10%



VAT Exemptions for

Acceleration on
Licenses and
Business Permit –
Approx. 3 hours

Bank
Title
80 y

Bankable La