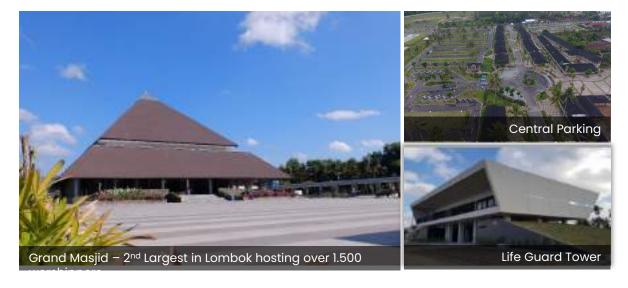

2x Singapore 1x Perth



#### **LOMBOK TOURISM PROFILE**

The Integrated Tourism Masterplan Lombok projects that the number of tourists visiting Lombok Island in 2045 will reach 12 million people consisting of the following:





#### Origin Profile of Foreign Tourist



Based on 2019 data, around 47% of the 1.4 million foreign tourists came from Europe, followed by foreign tourists from Asia-Pacific (26%), America (14%), and ASEAN (13%).



**Domestic Tourist** by Age (2019)

Source: Tourism Ministry, 2019



# INFRASTRUCTURE & UTILITIES







#### Construction of BIL bypass and widening of the Kuta-Keruak road to support the



#### Construction of drainage channels and ground water tanks



#### The construction of access road is targeted for completion in 2023



#### **Facilities**





# CURRENT

### DEVELOPMENT









#### **CURRENT DEVELOPMENT**



#### Pullman Mandalika Beach Resort













#### Mandalika Beach Club









#### Mandalika Retail Village



#### **Food Gallery**



#### **Boutique Villa at WG5**







#### Podium by SIWA







# FUTURE

### DEVELOPMENT







#### **Golf District**







#### Theme Park



#### **MICE Area**









#### **Mangrove Area**









#### **Amenity Core**



WEST AMENITY CORE



EAST AMENITY CORE, MANGROVE AREA, THE SANCTUARY







# COMMERCIAL

TERMS &

SEZ INCENTIVES







# SPECIAL ECONOMIC ZONE INCENTIVES & COMMERCIAL TERMS



Corporate
Income Tax (Pph
Badan)
Exemptions or
Reductions

Import Duty
Exemptions for
Consumable
Goods

Dividend Tax capped at 10%



VAT Exemptions for

Acceleration on
Licens