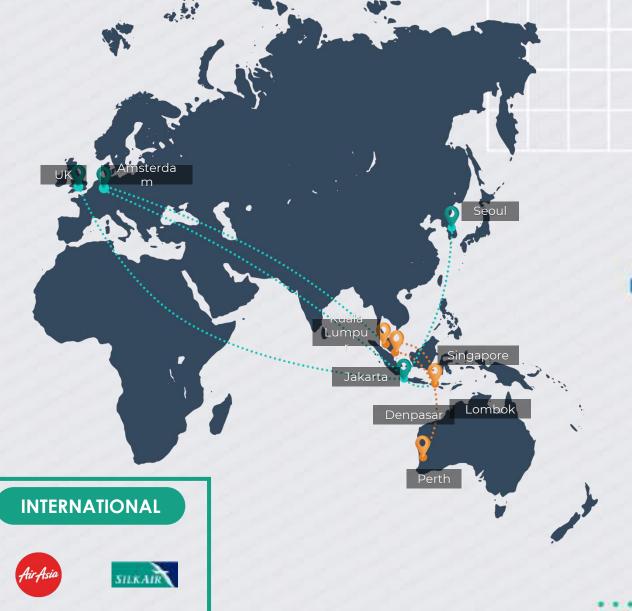

#### A GROWING **INTERNATIONAL DESTINATION**

2 hours – Australia 2 hours - Malaysia 2 hours – Singapore 17 hours – UK

15-18 hours – Europe

#### **CHARTER**

Denpasar Sumbawa Benete

#### **DOMESTIC**

4x Jakarta

4x Denpasar

2x Bima

2x Sumbawa 1x Surabaya

Lion \$ air

3x Jakarta

2x Denpasar

3x Jogja

7x Surabaya

3x Jakarta 2x Surabaya

1x Denpasar 1x Bima

Batik air

2x Jakarta

3x Bima

2x Denpasar

2x Sumbawa

1x Labuan Bajo

2x Kuala Lumpur 2x Singapore 1x Perth