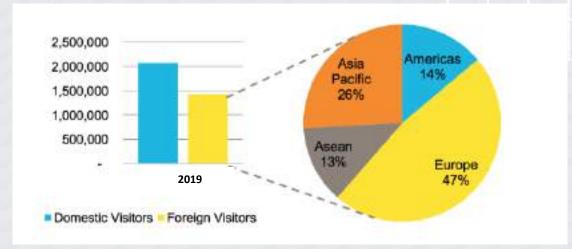

#### Origin Profile of Foreign Tourist

Based on 2019 data, around 47% of the 1.4 million foreign tourists came from Europe, followed by foreign tourists from Asia-Pacific (26%), America (14%), and ASEAN (13%).