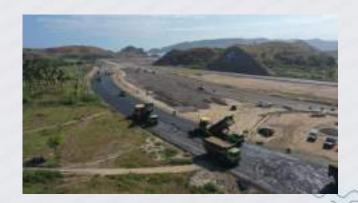

#### Construction of BIL bypass and widening of the Kuta-Keruak road to support the

#### The construction of access road is targeted for completion in 2023