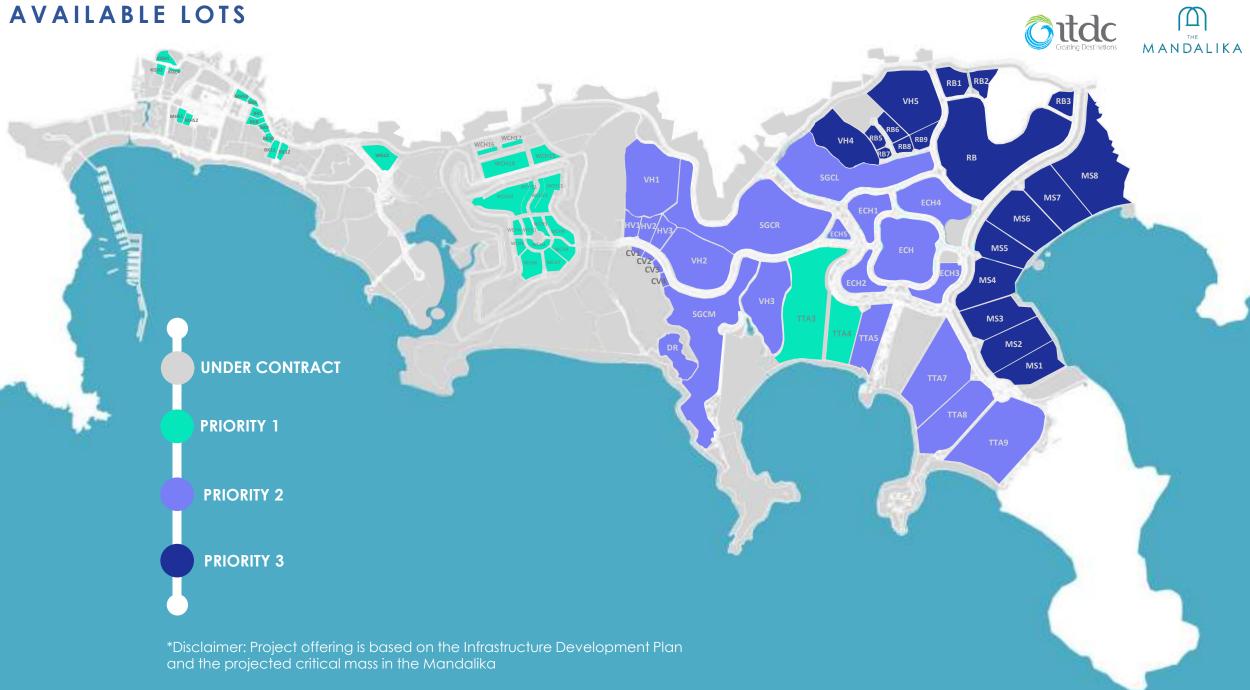

15 years                              | 20 years              |



## CASE STUDY: TAX BENEFIT GRANTED FOR MANDALIKA INTERNATIONAL CIRCUIT PROJECT





Special-Purpose Road Facilities or Mandalika International Circuit Project has been granted tax benefit in accordance to the Special Economic Zone Regulation as follows:

- Import Duty Exemptions for:
  - The total value of the imported goods are in excess of € 5.5 million.
  - Construction material Hauraton and Geobrugg.
  - In total, there were **32 types** of material that have been imported from countries such as; **Germany**, **France**, **Taiwan**, **Switzerland**, **dan Vietnam**.
- 2. VAT Exemptions for the contract value of PT Perusahaan Perumahan (Persero) as the general contractor of this project.









# AVAILABLE LOTS









#### **INVESTMENT PROCESS**







Letter of Intent to Invest

Investment Offering by ITDC (Beauty Contest

Processing Fee

offering with Bank
Guarantee
provided by
Investor
+ 3 year Lease
Fee

Discussion &
Signing
about Land
Utilization &
Development
Agreement

Commence Design
Development &
Business Plan
Refinement up to
6 months
Design Committee
cost paid by Investor





#### **MANDALIKA CALENDAR OF EVENTS 2022**





11 - 13 Februari 2022



**MOTOGP PRE-SEASON TEST**DORNA Sports



**L'ETAPE INDONESIA by TOUR DE FRANCE**Rocca Indonesia



**FESTIVAL BAU NYALE**Pemerintah Daerah

Februari





**IDEMITSU ASIA TALENT CUP**DORNA Sports



FIM MOTOGP™ WORLD CHAMPIONSHIP DORNA Sports



MANDALIKA TRACK DAY
MGPA & Komunitas Otomotif





**THE MANDALIKA 100 ULTRA TRAIL RUN** F-One Sports