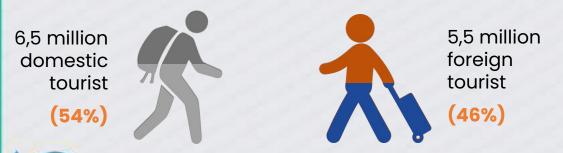

#### **LOMBOK TOURISM PROFILE**

The Integrated Tourism Masterplan Lombok projects that the number of tourists visiting Lombok Island in 2045 will reach 12 million people consisting of the following: