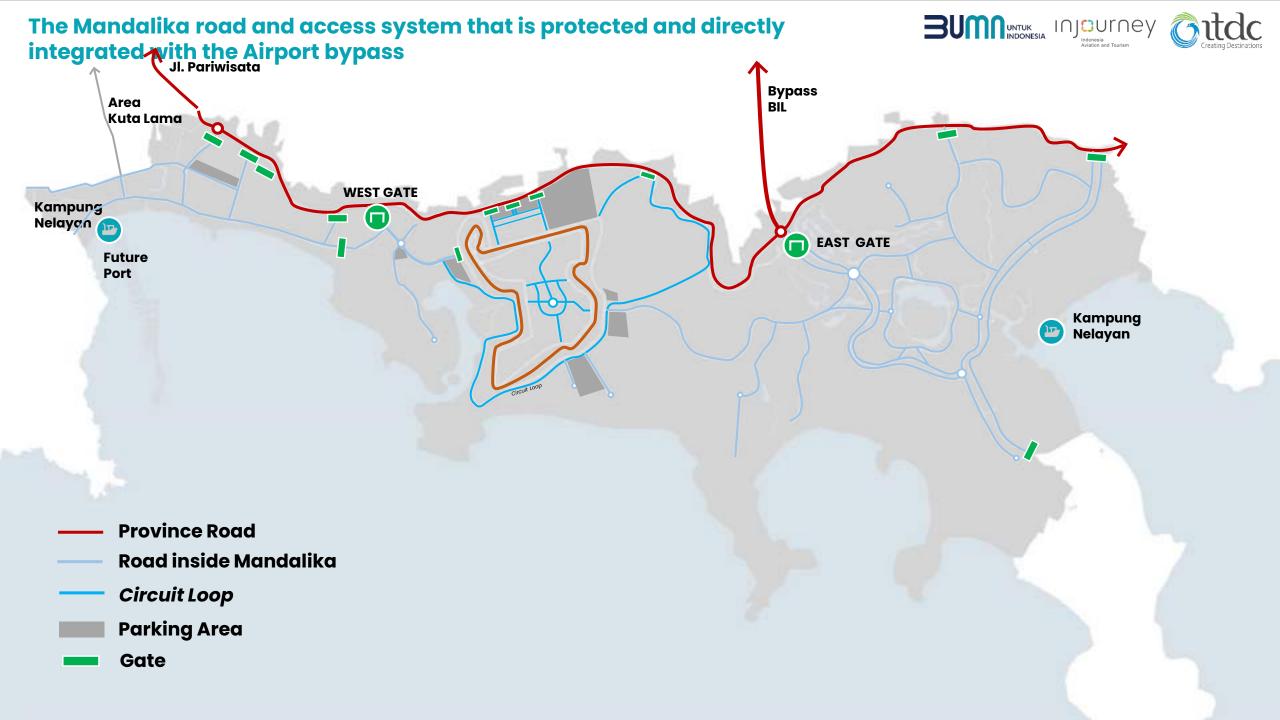

#### Construction of BIL bypass and widening of the Kuta-Keruak road to support the

#### The construction of access road is targeted for completion in 2023