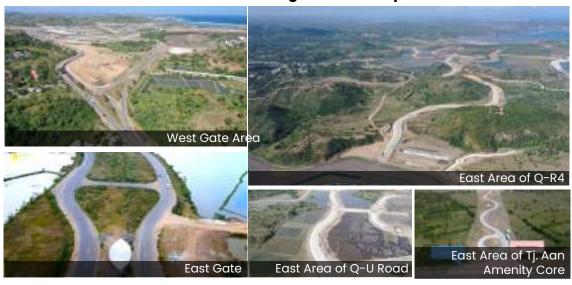

Bajo

2x Kuala Lumpur 2x Singapore 1x Perth



#### **LOMBOK TOURISM PROFILE**

The Integrated Tourism Masterplan Lombok projects that the number of tourists visiting Lombok Island in 2045 will reach 12 million people consisting of the following:





#### Origin Profile of Foreign Tourist



Based on 2019 data, around 47% of the 1.4 million foreign tourists came from Europe, followed by foreign tourists from Asia-Pacific (26%), America (14%), and ASEAN (13%).



**Domestic Tourist** by Age (2019)

Source: Tourism Ministry, 2019



# INFRASTRUCTURE & UTILITIES







#### Construction of BIL bypass and widening of the Kuta-Keruak road to support the



#### Construction of drainage channels and ground water tanks



#### The construction of access road is targeted for completion in 2023



#### **Facilities**





# CURRENT

### DEVELOPMENT









#### **CURRENT DEVELOPMENT**



#### Pullman Mandalika Beach Resort













#### Mandalika Beach Club









#### Mandalika Retail Village



#### **Food Gallery**



#### **Boutique Villa at WG5**







#### Podium by SIWA







# FUTURE

### DEVELOPMENT







#### **Golf District**







#### Theme Park



#### **MICE Area**









#### **Mangrove Area**









#### **Amenity Core**



WEST AMENITY CORE



EAST AMENITY CORE, MANGROVE AREA, THE SANCTUARY







# COMMERCIAL

TERMS &

SEZ INCENTIVES







# SPECIAL ECONOMIC ZONE INCENTIVES & COMMERCIAL TERMS



Corporate
Income Tax (Pph
Badan)
Exemptions or
Reductions

Import Duty
Exemptions for
Consumable
Goods

Dividend Tax capped at 10%



VAT Exemptions for