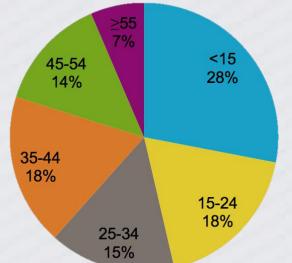

ours – UK

15-18 hours – Europe

#### **CHARTER**



Denpasar Sumbawa Benete

#### **DOMESTIC**



4x Jakarta

4x Denpasar

2x Bima

2x Sumbawa 1x Surabaya

Lion \$ air

3x Jakarta

2x Denpasar

3x Jogja

7x Surabaya



3x Jakarta 2x Surabaya

1x Denpasar 1x Bima



Batik air

2x Jakarta

3x Bima

2x Denpasar

2x Sumbawa

1x Labuan Bajo

2x Kuala Lumpur 2x Singapore 1x Perth



#### **LOMBOK TOURISM PROFILE**

The Integrated Tourism Masterplan Lombok projects that the number of tourists visiting Lombok Island in 2045 will reach 12 million people consisting of the following:





#### Origin Profile of Foreign Tourist



Based on 2019 data, around 47% of the 1.4 million foreign tourists came from Europe, followed by foreign tourists from Asia-Pacific (26%), America (14%), and ASEAN (13%).



**Domestic Tourist** by Age (2019)

Source: Tourism Ministry, 2019



# INFRASTRUCTURE & UTILITIES







#### Construction of BIL bypass and widening of the Kuta-Keruak road to support the



#### Construction of drainage channels and ground water tanks



#### The construction of access road is targeted for completion in 2023



#### **Facilities**





# CURRENT

### DEVELOPMENT









#### **CURRENT DEVELOPMENT**



#### Pullman Mandalika Beach Resort













#### Mandalika Beach Club









#### Mandalika Retail Village



#### **Food Gallery**



#### **Boutique Villa at WG5**







#### Podium by SIWA







# FUTURE

### DEVELOPMENT







#### **Golf District**







#### Theme Park



#### **MICE Area**









#### **Mangrove Area**









#### **Amenity Core**